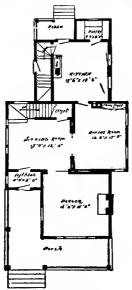

Design No. 2003

First Floor Plan

Second Floor Plan

#### Size: Width, 19 feet 10 inches; length, 38 feet, exclusive of porches

Blue prints consist of basement plan; first and second floor plans; front, two side elevations; wall sections and all necessary interior details. Specifications consist of about twenty pages of typewritten matter.

Full and complete working plans and specifications of this house will be furnished for \$5.00. Cost of this house is from about \$2,550,00 to about \$2,800.00, according to the locality in which it is built.